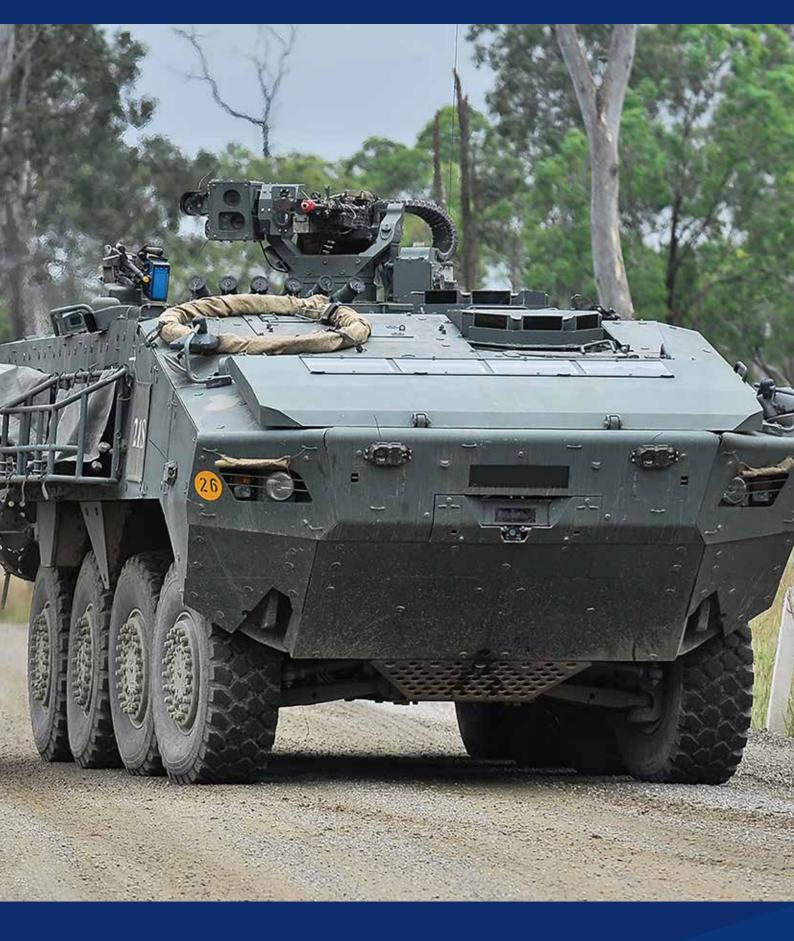

## **R600S**

The R600S is a heavier remote weapon system capable of housing two weapons for maximum firepower, mission flexibility and responsiveness in operation.

It integrates advanced surveillance capabilities including stabilised long-range sensors and battlefield sector scanning with up to 200 programmable target reference points for rapid engagement of possible targets directly from surveillance.

Dual weapon configuration with combinations of 7.62 mm, 12.7 mm, 40 mm AGL and others including 30 x 113 mm and 30 x 173 mm.

First round hit probability is exceptional as the sophisticated ballistic solution takes into account weapons, ammunition, range, atmospheric environment, vehicle attitude, and target motion.

Like its lighter family members, the R600S is 'plug-and-play' compatible and is easily integrated with battle management systems.

The R600S and the Milrem THeMIS

Gimbal

| SPECIFICATIONS                                                                     | MK19 / M2                     | MK19 / M240                     | M230LF / M240                     | MK44S / M240                      |
|------------------------------------------------------------------------------------|-------------------------------|---------------------------------|-----------------------------------|-----------------------------------|
| Height above roof (without weapon)                                                 |                               | 712 mm/28 inches                |                                   | 950 mm/38 inches                  |
| Weight above roof with WAK.<br>Less weapon, protection & ammunition                | 266 kg/587 lbs                | 266 kg/587 lbs                  | 277 kg/611 lbs                    | 432 kg/953 lbs                    |
| Weight above roof plus weapon & ammunition                                         | 400 kg/882 lbs                | 341 kg/ 752 lbs                 | 410 kg/904 lbs                    | 660 kg /1520 lbs                  |
| Weight above the roof plus weapon,<br>ammunition and STANAG Level II<br>protection | 470kg/1036 lbs                | 411 kg/906 lbs                  | 480 kg/1058 lbs                   | 800 kg/1763 lbs                   |
| Max ammuniton load                                                                 | MK19 - 48 rds<br>M2 - 400 rds | MK19 - 48 rds<br>M240 - 500 rds | M230LF - 75 rds<br>M240 - 500 rds | MK44S - 150 rds<br>M240 - 500 rds |
|                                                                                    |                               |                                 |                                   |                                   |