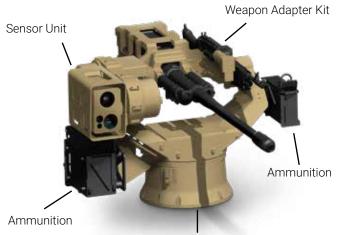

Like its lighter family members, the R600S is 'plug-and-play' compatible and is easily integrated with battle management systems.

The R600S and the Milrem THeMIS

Gimbal

| SPECIFICATIONS                                                                     | MK19 / M2                     | MK19 / M240                     | M230LF / M240                     | MK44S / M240                      |
|------------------------------------------------------------------------------------|-------------------------------|---------------------------------|-----------------------------------|-----------------------------------|
| Height above roof (without weapon)                                                 |                               | 712 mm/28 inches                |                                   | 950 mm/38 inches                  |
| Weight above roof with WAK.<br>Less weapon, protection & ammunition                | 266 kg/587 lbs                | 266 kg/587 lbs                  | 277 kg/611 lbs                    | 432 kg/953 lbs                    |
| Weight above roof plus weapon & ammunition                                         | 400 kg/882 lbs                | 341 kg/ 752 lbs                 | 410 kg/904 lbs                    | 660 kg /1520 lbs                  |
| Weight above the roof plus weapon,<br>ammunition and STANAG Level II<br>protection | 470kg/1036 lbs                | 411 kg/906 lbs                  | 480 kg/1058 lbs                   | 800 kg/1763 lbs                   |
| Max ammuniton load                                                                 | MK19 - 48 rds<br>M2 - 400 rds | MK19 - 48 rds<br>M240 - 500 rds | M230LF - 75 rds<br>M240 - 500 rds | MK44S - 150 rds<br>M240 - 500 rds |
|                                                                                    |                               |                                 |                                   |                                   |

| SENSOR UNIT          | DAY CAMERA | THERMAL IMAGER |
|----------------------|------------|----------------|
| Detection Range      | > 12,000 m | > 13,700 m     |
| Recognition Range    | > 5,600 m  | > 5,100 m      |
| Identification Range | > 4,700 m  | > 4,000 m      |