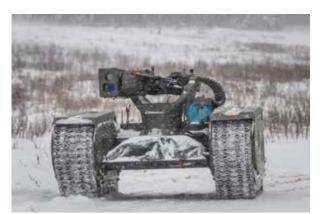

Like its lighter family members, the R600S is 'plug-and-play' compatible and is easily integrated with battle management systems.

The R600S and the Milrem THeMIS

Gimbal

| SPECIFICATIONS                                                                     | MK19 / M2                     | MK19 / M240                     | M230LF / M240                     | MK44S / M240                      |
|------------------------------------------------------------------------------------|-------------------------------|---------------------------------|-----------------------------------|-----------------------------------|
| Height above roof (without weapon)                                                 |                               | 712 mm/28 inches                |                                   | 950 mm/38 inches                  |
| Weight above roof with WAK.<br>Less weapon, protection & ammunition                | 266 kg/587 lbs                | 266 kg/587 lbs                  | 277 kg/611 lbs                    | 432 kg/953 lbs                    |
| Weight above roof plus weapon & ammunition                                         | 400 kg/882 lbs                | 341 kg/ 752 lbs                 | 410 kg/904 lbs                    | 660 kg /1520 lbs                  |
| Weight above the roof plus weapon,<br>ammunition and STANAG Level II<br>protection | 470kg/1036 lbs                | 411 kg/906 lbs                  | 480 kg/1058 lbs                   | 800 kg/1763 lbs                   |
| Max ammuniton load                                                                 | MK19 - 48 rds<br>M2 - 400 rds | MK19 - 48 rds<br>M240 - 500 rds | M230LF - 75 rds<br>M240 - 500 rds | MK44S - 150 rds<br>M240 - 500 rds |
|                                                                                    |                               |                                 |                                   |                                   |