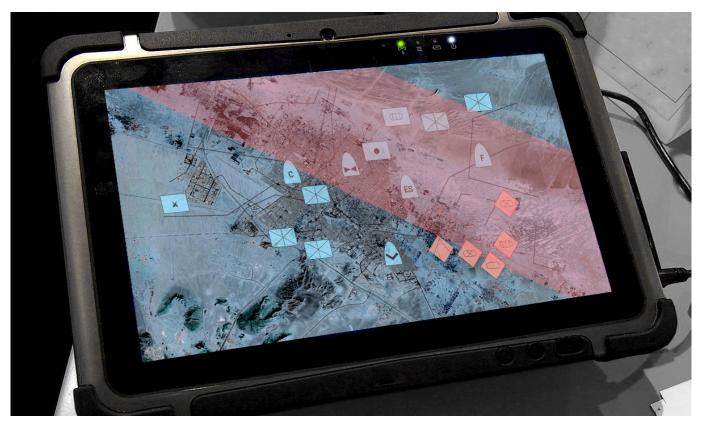

### **SSA SERVICES**

- Live threat warning for commanders before and during the mission, supporting route planning and updated notifications based on live orbital maneuvers
- Regular space intelligence summaries
- Independent & Australian space catalog
- Object characterisation and identification services
- Data analytics, machine learning and artificial intelligence
- Simulation tools for mission planning and capability assessments